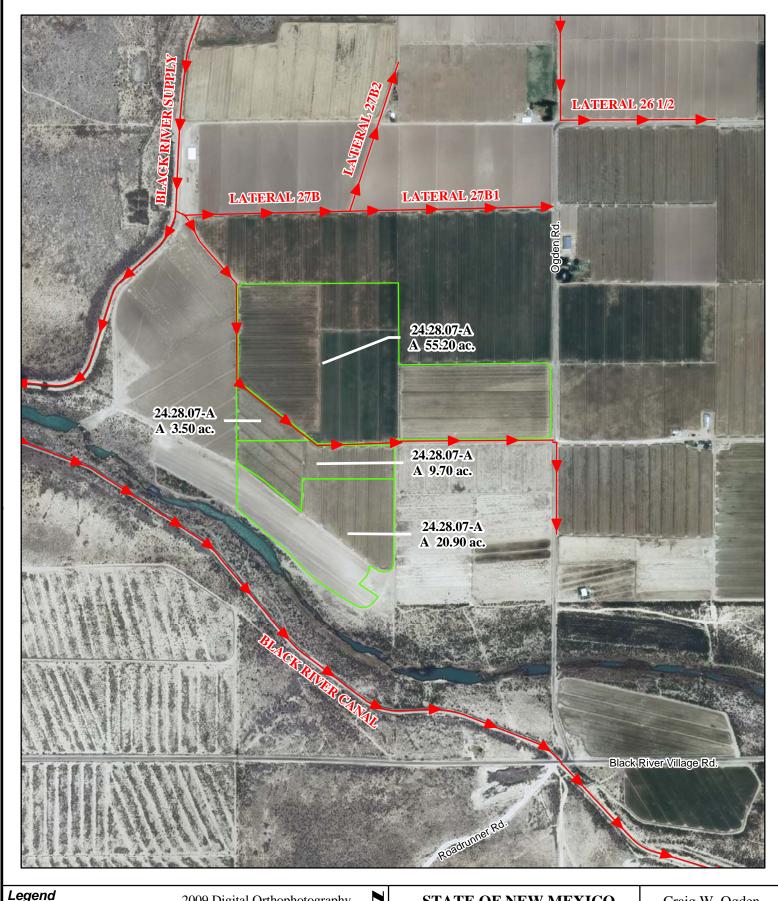

## f. Location and Amount of Irrigated Acreage:

Section 07, Township 24S, Range 28E, N.M.P.M.

Pt. NE<sup>1</sup>/<sub>4</sub> 58.70 acres

Pt. SE<sup>1</sup>/<sub>4</sub> 30.60 acres

Total: 89.30 acres

As shown on the attached revised Hydrographic Survey Map for Subfile No. 24.28.07-A, and the CID Section Hydrographic Survey Map Sheet No. 1 (1999-2011), included in Part F of this Appendix, representing the Court record as of the date of the filing of this Decree.

#### **Tract Boundaries**

Surface Water Only

Supplemental Groundwater Reservoir / Pond

No Right

2009 Digital Orthophotography Grid Interval = 1000

Scale 1 " = 800,

1:9,600